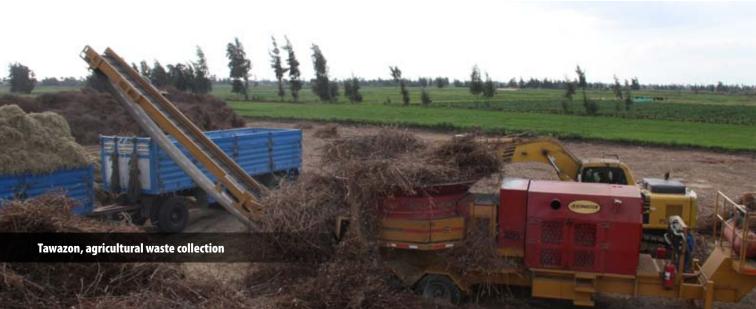

# **Clean & Affordable Energy**

Qalaa's subsidiary **Tawazon** offers waste-to-energy solutions by providing biomass and RDF as alternative fuels to heavy energy consumers such as cement factories, as well as the export of agri-pellets for residential and industrial heating purposes. Tawzon is expanding regionally in Oman as well as in the UAE through its engineering and consultancy arm.

1.3MN tons of biomass, RDF and organic compost

 $\underset{\text{tons of organic compost}}{400} \text{K}$ 

260K

636K tons of biomass