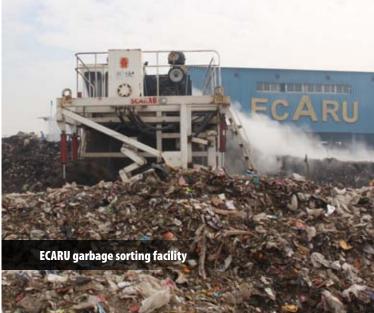

# **Clean & Affordable Energy**

Qalaa's subsidiary **Tawazon** offers waste-to-energy solutions by providing biomass and RDF as alternative fuels to heavy energy consumers such as cement factories, as well as the export of agri-pellets for residential and industrial heating purposes. Tawzon is expanding regionally in Oman as well as in the UAE through its engineering and consultancy arm.

1.3MN tons of biomass, RDF and organic compost

 $\underset{\text{tons of organic compost}}{400} \text{K}$ 

260K

636K tons of biomass