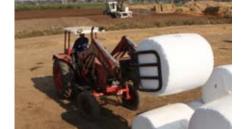

### **Sustainable Agriculture**

Qalaa Holdings' subsidiary **Dina Farms** is the country's number one private sector farm and the leading producer of fresh milk with a 75% market share. Dina Farms uses the world's most technologically advanced and efficient irrigation systems to reduce its consumption of water.

66.1 K tons of milk produced in 2016  $15.7_{K}$ 

7.5<sub>K</sub> milking cows

9.5 K feddans of land in total