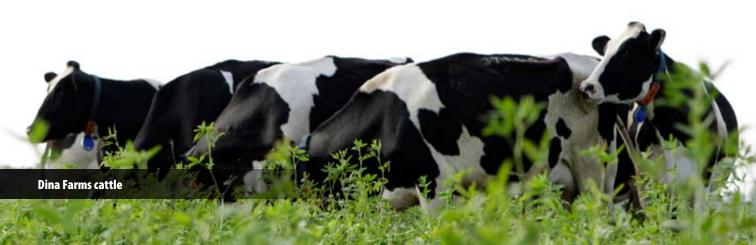

### **Sustainable Agriculture**

Qalaa Holdings' subsidiary **Dina Farms** is the country's number one private sector farm and the leading producer of fresh milk with a 75% market share. Dina Farms uses the world's most technologically advanced and efficient irrigation systems to reduce its consumption of water.

66.1 K tons of milk produced in 2016  $15.7_{K}$ 

7.5<sub>K</sub> milking cows

9.5 K feddans of land in total