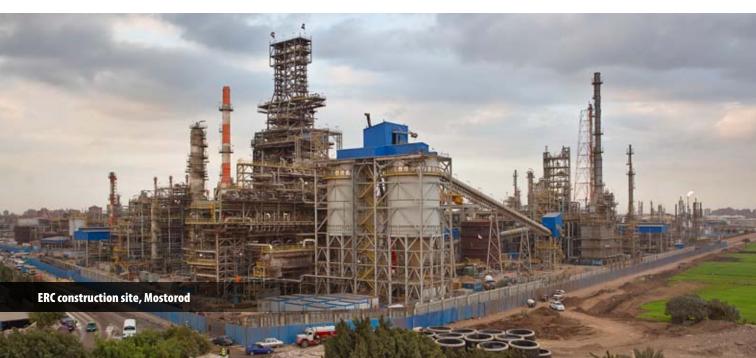

## **Energy Security**

The **Egyptian Refining Company (ERC)**, Qalaa's greenfield second-stage refinery, is Egypt's largest private sector infrastructure mega project. When operational in 2018, ERC will reduce Egypt's present-day diesel imports by half and prevent the release of nearly one-third of the sulfur dioxide that is now emitted into our air.

**ERC** 

3.7BN

4.2 MN tons of refined products/

2.3MN tons of Euro V diesel/year

50% reduction in Egypt's imports of diesel