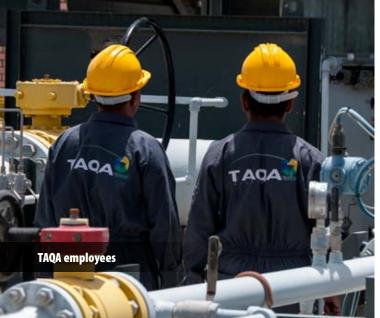

826.1 K
clients connected to natural gas
grid through TAQA

29.1% reduction in Egypt's SO2 emissions through ERC

1.3MN tons of biomass, RDF and organic compost