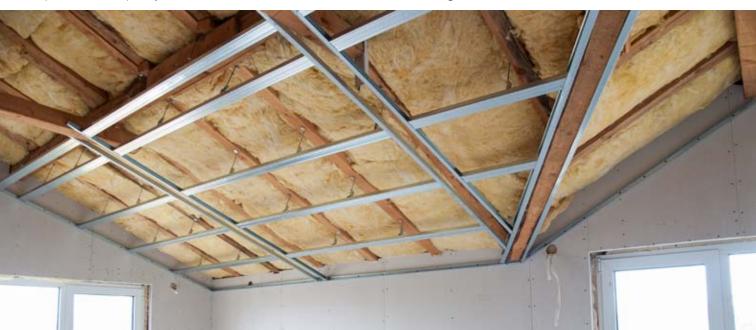

# **Energy-Saving Building Materials**

Qalaa's subsidiary **GlassRock Insulation Company** produces mineral wools used for insulation, filtration, and soundproofing. The company targets both domestic sales and exports to key markets in Europe, Africa, the GCC countries, and Turkey.

50K metric tons/year, total production capacity 30K metric tons/year of rockwool

20K metric tons/year of glasswool 70MN
USD investment