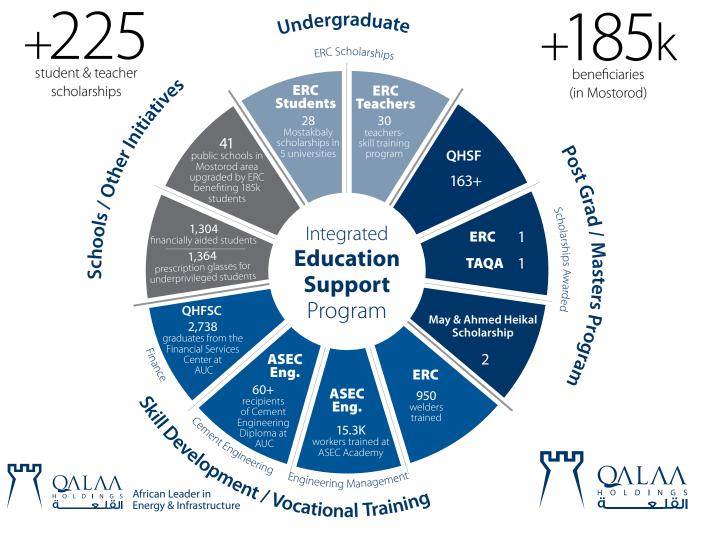

### Enabling Quality Education

Qalaa Holdings runs Egypt's largest corporate-led integrated education support and human capital development program benefiting communities in which it operates.

### **Future Leaders**

The **Qalaa Holding Scholarship Foundation (QHSF)** has provided 163+ scholarships to students for graduate studies abroad at some of the world's most prestigious universities since 2007. Today QHSF stands as the largest private sector funded scholarship program in Egypt. The skills and professional qualifications that its alumnae have gained equip them to make a pivotal impact on their communities.

 $Qalaa\ Holdings\ Scholarship\ Foundation$ 

163+
scholarships awarded

scholarship rounds

Egyptian governorates represented

45% female scholars

## **Energy Security**

The **Egyptian Refining Company (ERC)**, Qalaa's greenfield second-stage refinery, is Egypt's largest private sector infrastructure mega project. When operational in 2018, ERC will reduce Egypt's present-day diesel imports by half and prevent the release of nearly one-third of the sulfur dioxide that is now emitted into our air.

**ERC** 

3.7BN

4.2 MN tons of refined products/

2.3MN tons of Euro V diesel/year

50% reduction in Egypt's imports of diesel

## Training for Employment

We provide vocational training and other educational opportunities in order to close skills gaps. Relying on local skilled labor is a sustainable business practice that will create a brighter future for Egypt and its citizens.

30K USD donated annually to QHFSC 15.3K workers trained at ASEC Academy

950 welders trained by ERC

recipients of ASEC
Engineering professional
diploma